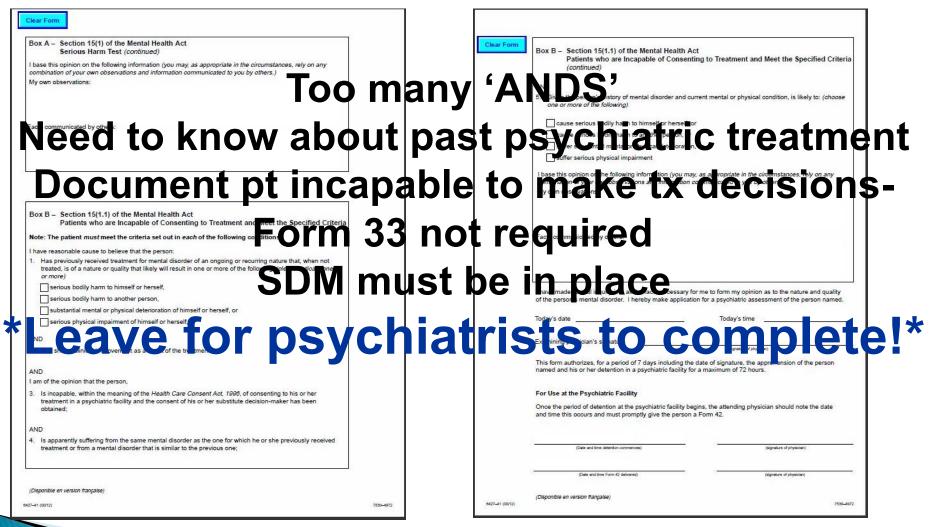

# Problems with Form 1

- Increasing number of invalid forms
- The form itself does not describe clearly what is required in each subsection
- The use of Box B is confusing
- The instructions to complete *either* Box A or Box B are in such small print, many miss this and attempt to complete both

# Principles of Form 1

- 2 essential ideas to document:
- 1. The individual is at risk of dangerous behaviour
- 2. The individual may be suffering from a mental disorder

Goal: to link these 2 ideas

You may only sign this Form 1 if you have personally examined the person within the past seven days. In deciding if a Form 1 is appropriate, you must complete either Box A (serious harm test) or Box B (persons who are incapable of consenting to treatment and meet the specified criteria test) below.

You may only sign this **Form 1** if you have personally examined the person within the past seven days. In deciding if a Form 1 is appropriate, you must complete **either** Box A (serious harm test) **or** Box B (pers) who are incapable of consenting to treatment and meet are specified criteria test) below.

#### Box A continues on page 2!!!

#### Clear Form

Box A – Section 15(1) of the Mental Health Act Serious Harm Test (continued)

I base this opinion on the following information (you may, as appropriate in the circumstances, rely on any combination of your own observations and information communicated to you by others.) My own observations:

Patient looks depressed and appears to be hallucinating. Patient states he is depressed and still suicidal

Facts communicated by others:

Past present test
 • Evidence of *RISK*

Future test
 Evidence of *mental disorder*