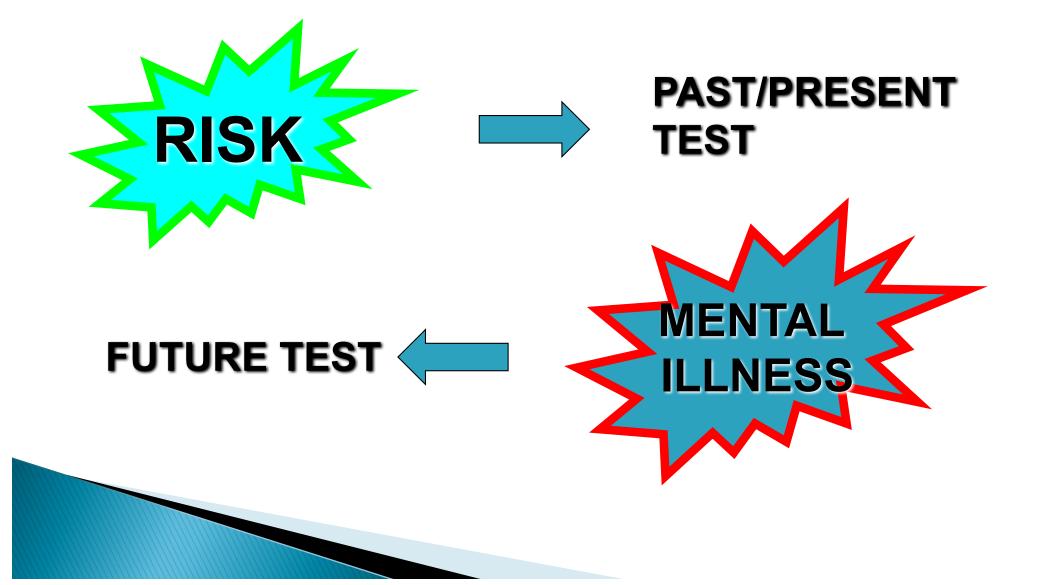

### 2 CONCEPTS..... FORM 1

# Principles of Form 1

- 2 essential ideas to document:
- 1. The individual is at risk of dangerous behaviour
- 2. The individual may be suffering from a mental disorder

Goal: to link these 2 ideas