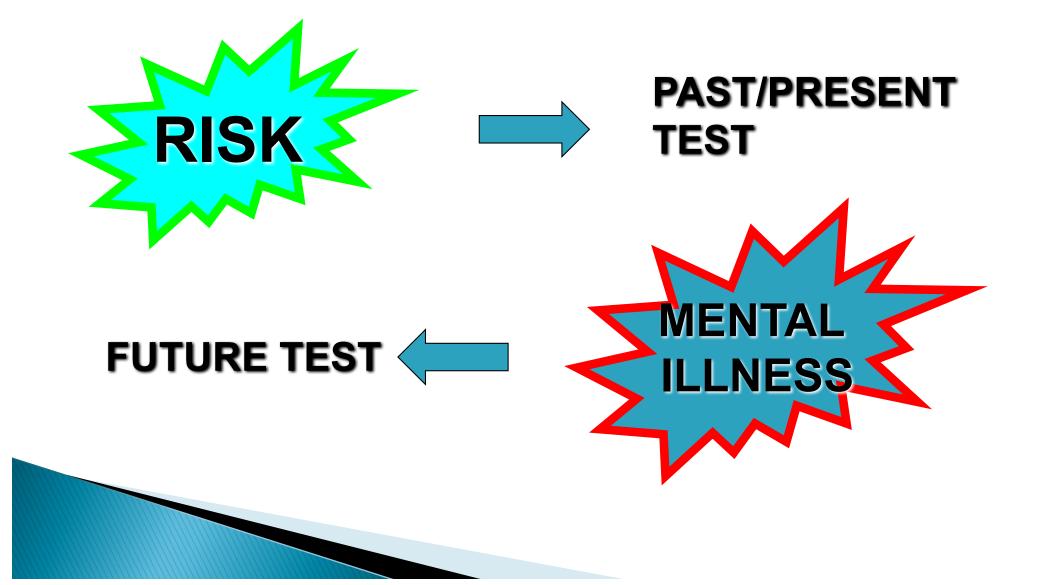

# Principles of Form 1

- 2 essential ideas to document:
- 1. The individual is at risk of dangerous behaviour
- 2. The individual may be suffering from a mental disorder

Goal: to link these 2 ideas

Patient looks depressed and appears to be hallucinating. Patient states he is depressed and still suicidal

Facts communicated by others:

Past present test
 • Evidence of *RISK*

Future test
 Evidence of *mental disorder*

- May check as many as apply
- Own observations:
  - the examples of dangerous behaviour, or inability to care for self ie RISK
  - Examination may be brief if pt uncooperative- document this
  - Evidence of mental disorder
     NOT required here